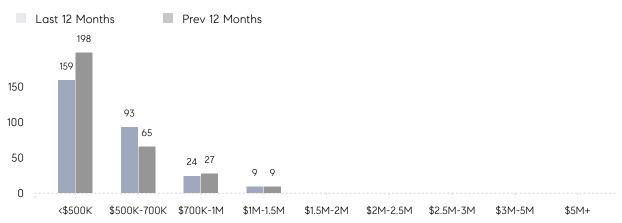

| AVERAGE DOM        | 48        | 28        | 71%      |
|                | % OF ASKING PRICE  | 98%       | 101%      |          |
|                | AVERAGE SOLD PRICE | \$520,889 | \$517,319 | 1%       |
|                | # OF CONTRACTS     | 12        | 24        | -50%     |
|                | NEW LISTINGS       | 8         | 18        | -56%     |
| Condo/Co-op/TH | AVERAGE DOM        | -         | 77        | -        |
|                | % OF ASKING PRICE  | -         | 95%       |          |
|                | AVERAGE SOLD PRICE | -         | \$340,000 | -        |
|                | # OF CONTRACTS     | 0         | 0         | 0%       |
|                | NEW LISTINGS       | 0         | 0         | 0%       |

# Bergenfield

#### NOVEMBER 2022

#### Monthly Inventory





### Contracts By Price Range

### Listings By Price Range



COMPASS

 $\sim$   $\sim$   $\sim$   $\sim$   $\sim$ / / / / / / / //// | | | | | / ------

Compass makes no representations or warranties, express or implied, with respect to future market conditions or prices of residential product at the time the subject property or any competitive property is complete and ready for occupancy or with respect to any report, study, finding, recommendation or other information provided by Compass herein. Moreover, no warranty, express or implied, is made or should be assumed regarding the accuracy, adequacy, completeness, legality, reliability, merchantability or fitness for a particular purpose of any information, in part or whole, contained herein. All material is presented with the understan