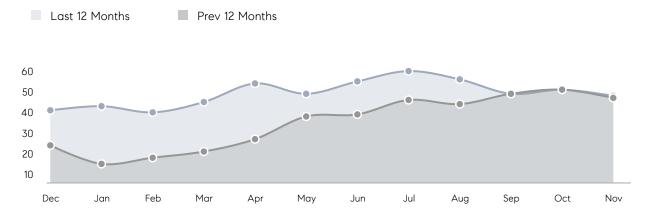

| AVERAGE DOM        | 48        | 28        | 71%      |
|                | % OF ASKING PRICE  | 98%       | 101%      |          |
|                | AVERAGE SOLD PRICE | \$520,889 | \$517,319 | 1%       |
|                | # OF CONTRACTS     | 12        | 24        | -50%     |
|                | NEW LISTINGS       | 8         | 18        | -56%     |
| Condo/Co-op/TH | AVERAGE DOM        | -         | 77        | -        |
|                | % OF ASKING PRICE  | -         | 95%       |          |
|                | AVERAGE SOLD PRICE | -         | \$340,000 | -        |
|                | # OF CONTRACTS     | 0         | 0         | 0%       |
|                | NEW LISTINGS       | 0         | 0         | 0%       |

# Bergenfield

#### NOVEMBER 2022

#### Monthly Inventory





### Contracts By Price Range

### Listings By Price Range



COMPASS

 $\sim$   $\sim$   $\sim$   $\sim$   $\sim$ / / / / / / / //// | | | | | / ------

Compass makes no representations or warranties, express or implied, with respect to future market conditions or prices of residential product at the time the subject property or any competitive property is complete and ready for occupancy or with respect to any report, study, finding, recommendation or other information provided by Compass herein. Moreover, no warranty, express or implied, is made or should be assumed regarding the accuracy, adequacy, completeness, legality, reliability, merchantability or fitness for a particular purpose of any information, in part or whole, contained herein. All material is presented with the underst